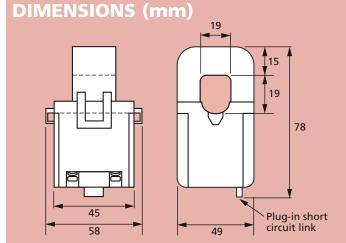

### **SPECIFICATIONS**

- Conforms to BS EN 60044-1/IEC 60044-1
- Rated system voltage 0.72/3kV
- Ambient temperature range -30°C to 55°C
- Class 1 (phase angle < 2 degrees for 100A at 50% rated current)
- 5A and 0.333V secondary output
- VA rating: 100/150A = 0.5VA,
  200A = 1VA, 250A = 2VA