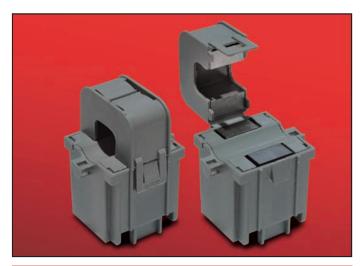

#### **DESCRIPTION**

The "Micro 19" range of split core CTs are amongst the smallest available and can be supplied with choice of screw clamp terminals, flying leads and unique plug-in short circuit link.

#### **APPLICATION**

For installation into existing networks in complete safety. The CT will not operate until the plug-in link is removed.

M3.5 Terminals

Plug-in Short Circuit Link

Flying Leads (1m long)

Order Example: A Micro 19 split core CT with ratio of 200/5 with M3.5 terminals and short circuit link is CTSCMICRO19-200/5-T-S

Our policy is one of continuous development and therefore specifications may change without notice.