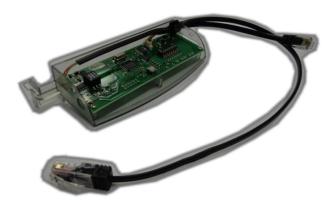

#### **General Description**

This unit provides Modbus functionality to the A1140 and A1700 energy meters from Elster. It can also be configured as a transparent RS232 to RS485 converter for daisy chaining over a distance.

The unit powers directly from the RS232 port of the meter and fits under the terminal cover of the meter.

**Features** 

- Modbus RTU.
- Configuration via DIP switch and command line.

Specification

#### Housing

Purpose made plastic carrier (fits under terminal cover): 130 x 55 x 25 mm.

### Connections

Data: RS232 - RJ12 RS485 - RJ45

### Power Supply

Powered by meter RS232 port.