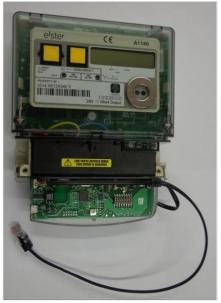

# PowerCOM3 Elster A1140/A1700 Modbus/RS485 to RS232 Converter

#### **General Description**

This unit provides Modbus functionality to the A1140 and A1700 energy meters from Elster. It can also be configured as a transparent RS232 to RS485 converter for daisy chaining over a distance.

The unit powers directly from the RS232 port of the meter and fits under the terminal cover of the meter.



**Features** 

- Modbus RTU.
- Configuration via DIP switch and command line.

Specification

#### Housing

Purpose made plastic carrier (fits under terminal cover): 130 x 55 x 25 mm.

### Connections

Data: RS232 - RJ12 RS485 - RJ45

### Power Supply

Powered by meter RS232 port.



#### Elster A1140



## Elster A1700





Camax UK Ltd Unit 8, Jubilee Court, Copgrove, Harrogate, North Yorkshire, HG3 3TB