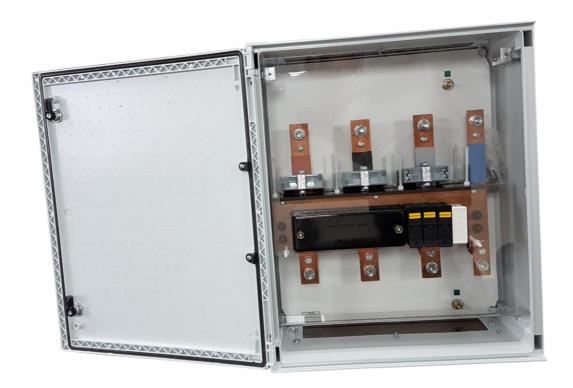

## **400A CT CHAMBERS**

- ❖ Part number: 400ACT-CHAM
- ❖ Dimensions: 500W x 600H x 230D
- GRP enclosure with sealable front door.
- ❖ Fully insulated with inner transparent inspection screen.
- Fitted with BS88 fuses, neutral link and test block.
- ❖ Enclosures have non-metallic (SRBP) gland plates top and bottom.
- 12mm termination bolt.
- ❖ Available from stock!